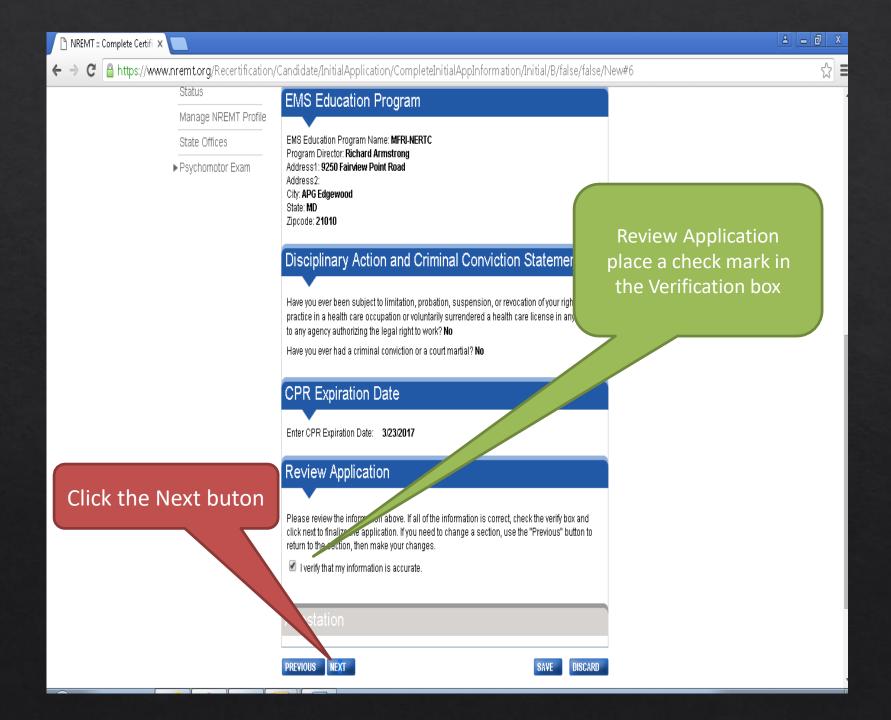

## Create New Entry App

- Click on <u>Create Initial Entry app</u>
- Complete each step
- Check the verification box
- Click next
- Repeat this for each Tab

https://www.nremt.org/nremt/CbtEmtServices/cbtPersonAccountInfoSaved\_SuccessMessage.asp