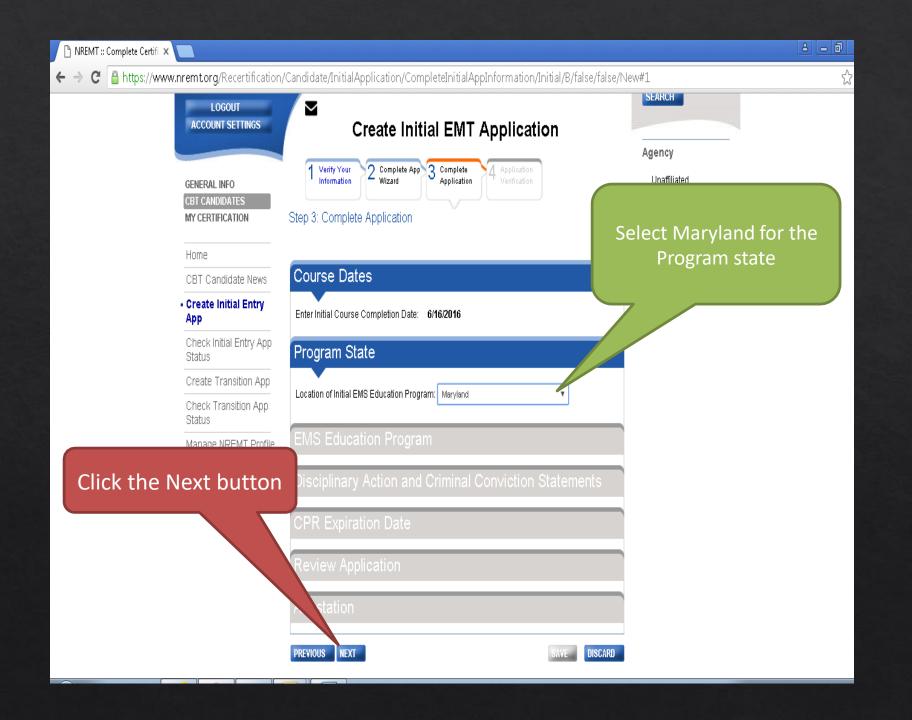

## Create New Entry App

- Click on <u>Create Initial Entry app</u>
- Complete each step
- Check the verification box
- Click next
- Repeat this for each Tab

https://www.nremt.org/nremt/CbtEmtServices/cbtPersonAccountInfoSaved\_SuccessMessage.asp