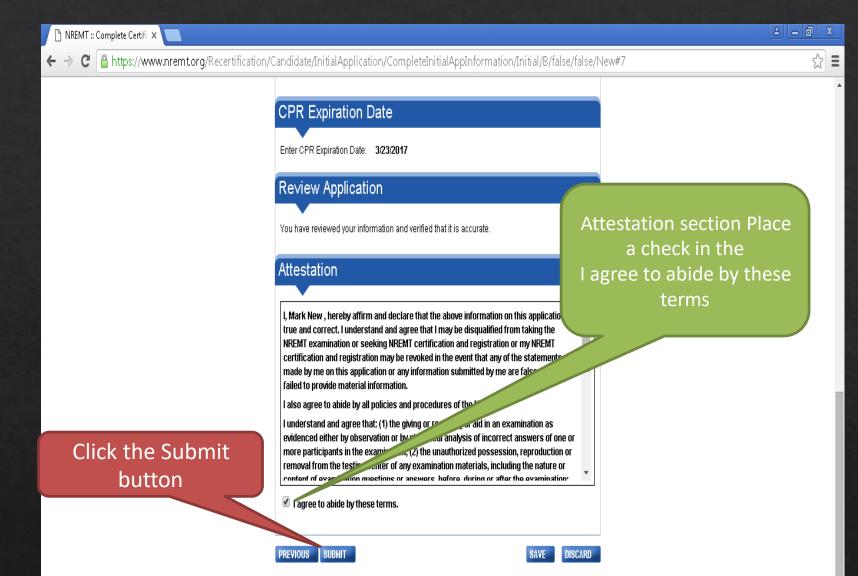

answered. Click the Submit button

I hereby attest that the above information is true and correct and understand that submission of fraudulent information is subject to disciplinary action.

Return to Top

## Create New Entry App

- Click on <u>Create Initial Entry app</u>
- Complete each step
- Check the verification box
- Click next
- Repeat this for each Tab

https://www.nremt.org/nremt/CbtEmtServices/cbtPersonAccountInfoSaved\_SuccessMessage.asp