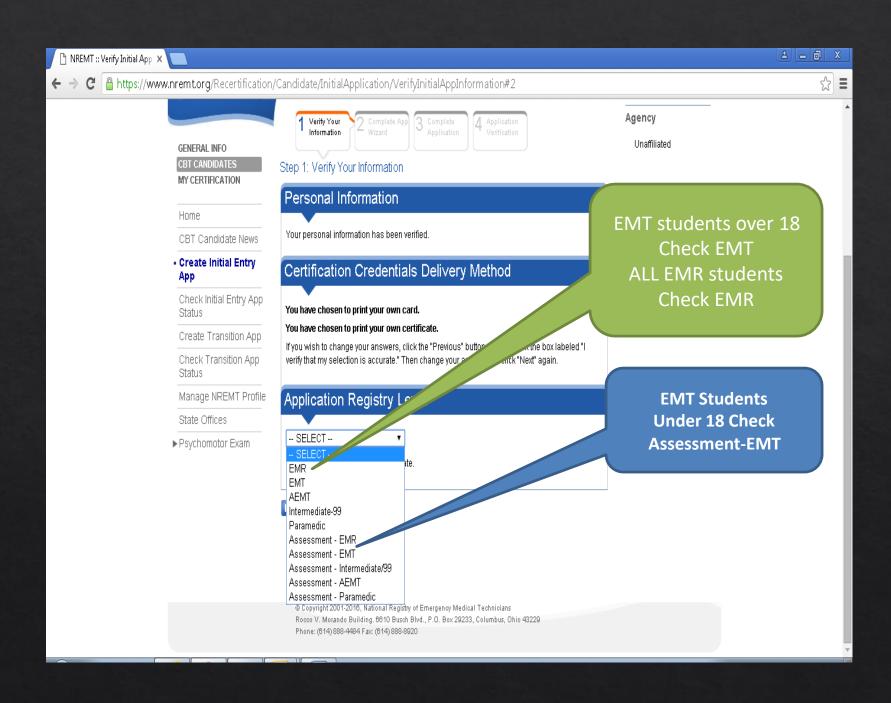

## Create New Entry App

- Click on <u>Create Initial Entry app</u>
- Complete each step
- Check the verification box
- Click next
- Repeat this for each Tab

https://www.nremt.org/nremt/CbtEmtServices/cbtPersonAccountInfoSaved\_SuccessMessage.asp