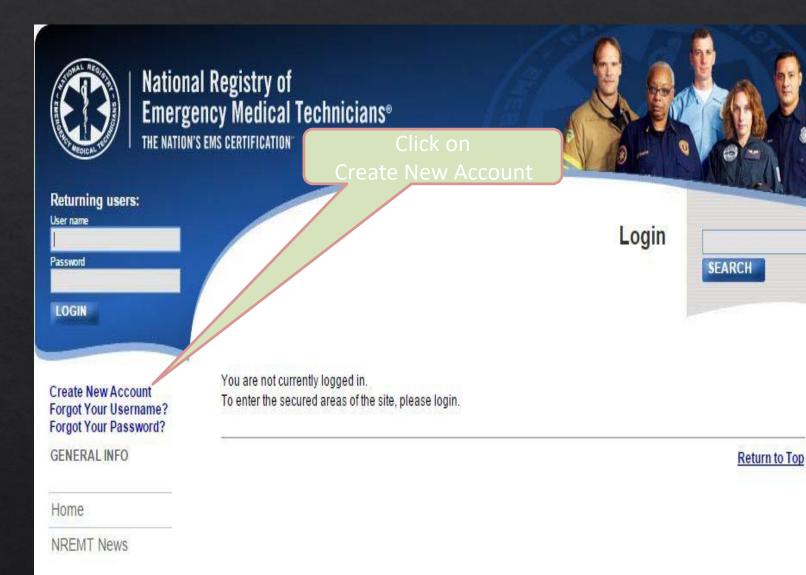

# Type in: WWW.NREMT.ORG

- On the home page click on: Create New Account
- A New Account must be completed for all providers
- Establish a user name –make note of it.
- Establish a password-make note of it.
- The following slides will explain each step

Create New Account Forgot Your Username? Forgot Your Password?

GENERAL INFO

Home

NREMT News

Computer Based Testing

NREMT Newsletters

▶ NREMT Information

History & Milestones