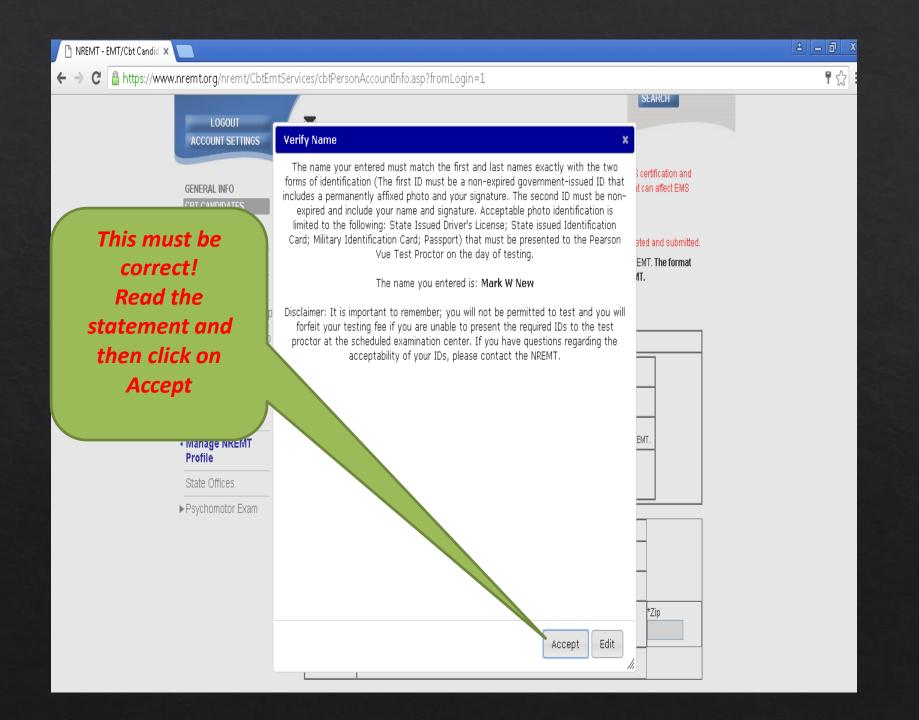

Please-- update your profile now.\*

\* Returning users will be prompted to update their pro

The information on this page will be used for any application, purcha that you use to type your name on this page will be used on all future.

\*Denotes Required Field.

\*Required information

Complete Every item on this page

SEARCH

egarding the NREMT. The format non from the NREMT.

| Personal Information                       |                                                                            |  |  |
|--------------------------------------------|----------------------------------------------------------------------------|--|--|
| *Social Security #:                        | (nnn-nn-nnnn)                                                              |  |  |
| *Date of Birth:                            | (mm/dd/yyyy)                                                               |  |  |
| Note: The format that you use to type your | name on this page will be used on all future documentation from the NREMT. |  |  |
| *First Name MI *Last Name                  |                                                                            |  |  |
|                                            |                                                                            |  |  |