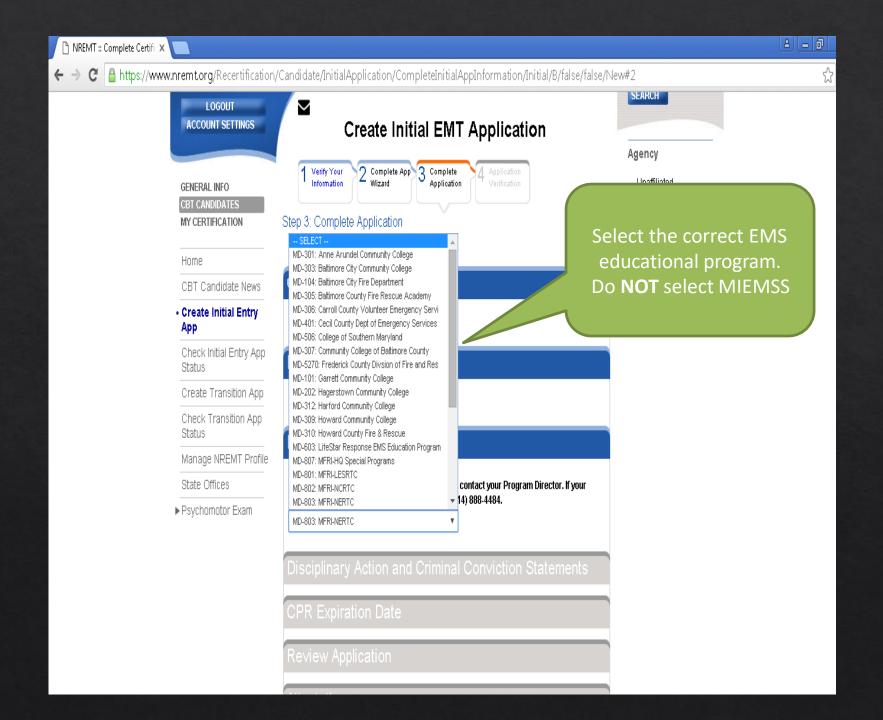

## Create New Entry App

- Click on <u>Create Initial Entry app</u>
- Complete each step
- Check the verification box
- Click next
- Repeat this for each Tab

https://www.nremt.org/nremt/CbtEmtServices/cbtPersonAccountInfoSaved\_SuccessMessage.asp