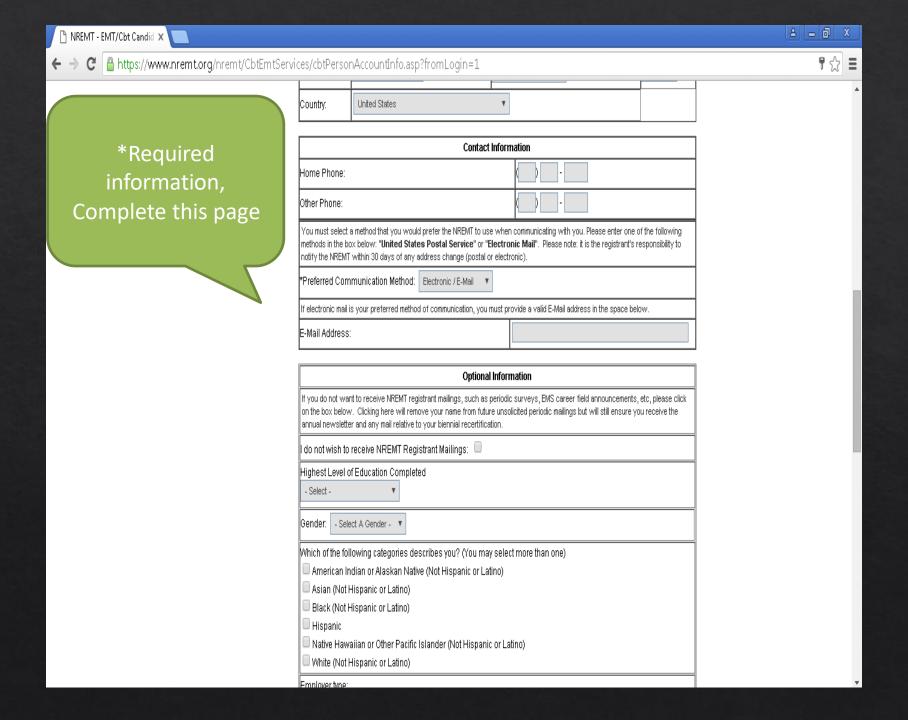

\*Denotes Required Field.

\*Required information

Complete Every item on this page

SEARCH

egarding the NREMT. The format non from the NREMT.

| Personal Information                       |                                                                            |  |  |
|--------------------------------------------|----------------------------------------------------------------------------|--|--|
| *Social Security #:                        | (nnn-nn-nnnn)                                                              |  |  |
| *Date of Birth:                            | (mm/dd/yyyy)                                                               |  |  |
| Note: The format that you use to type your | name on this page will be used on all future documentation from the NREMT. |  |  |
| *First Name MI *Last Name                  |                                                                            |  |  |
|                                            |                                                                            |  |  |

|           | Mailing Addres | SS .                   |      |
|-----------|----------------|------------------------|------|
| *Address: |                |                        |      |
|           |                |                        |      |
|           | *City          | *State Air Atlantic  • | *Zip |
| Country:  | United States  | Ψ.                     |      |

| - Select -                                                       |                                                                                          |
|------------------------------------------------------------------|------------------------------------------------------------------------------------------|
| - Select -                                                       | <u>'</u>                                                                                 |
| Personnel's service status                                       |                                                                                          |
| - Select - ▼                                                     |                                                                                          |
| Primary EMS Job Responsibilities: Ple                            | ease select your primary EMS job responsiblity                                           |
| None - Seeking employment                                        | Select Patient Care                                                                      |
| Patient Care Provider                                            |                                                                                          |
| Educator/Preceptor                                               | Provider                                                                                 |
| Administrator/Manager First-line Supervisor                      |                                                                                          |
| Other                                                            |                                                                                          |
| Other job responsibilities choose al                             | I that apply                                                                             |
| None - Seeking employment                                        | тиат арру                                                                                |
| Educator/Preceptor                                               |                                                                                          |
| Patient Care Provider                                            |                                                                                          |
| Law Enforcement (Police)                                         |                                                                                          |
| Fire Suppression                                                 |                                                                                          |
| First-line Supervisor                                            |                                                                                          |
| · · · · · · · · · · · · · · · · · · ·                            | icensed in as an EMS provider. This includes Army, Navy, Air Force, and Federal          |
| Government                                                       |                                                                                          |
| ▼ Remove State                                                   | Leave Blank                                                                              |
| Add State                                                        |                                                                                          |
|                                                                  | re for your highest level of EMS licensure? This includes Army, Navy, Air Force, a       |
| What is the initial year of state licensu                        | re for jear ringinest terefore zine neerleare. Trite meradee (min); (mar); (min) eree; a |
| What is the initial year of state licensul<br>Federal Government | Leave Blank                                                                              |