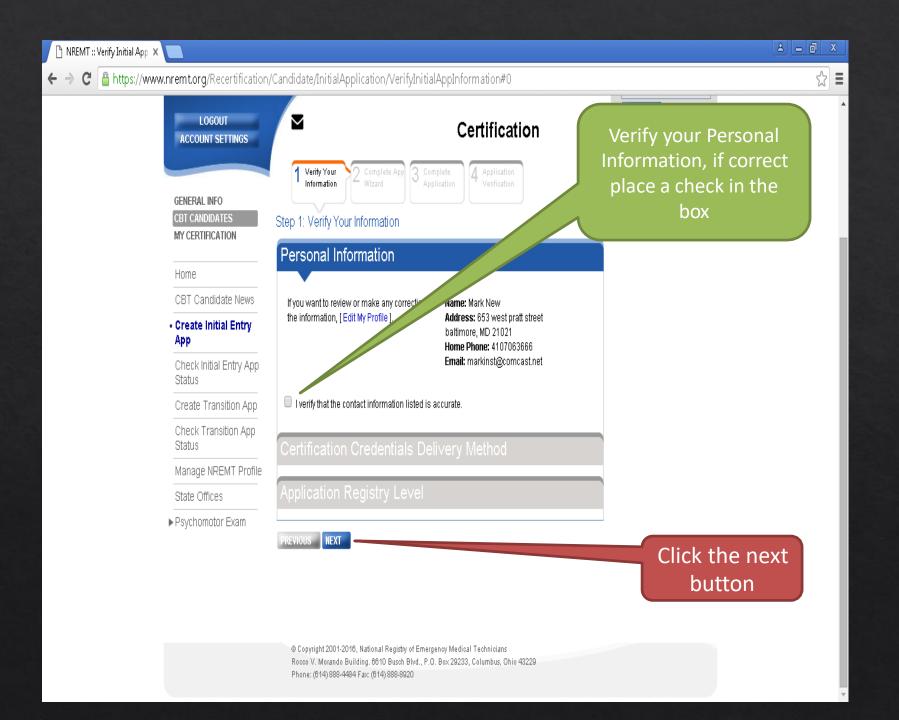

## Create New Entry App

- Click on <u>Create Initial Entry app</u>
- Complete each step
- Check the verification box
- Click next
- Repeat this for each Tab

https://www.nremt.org/nremt/CbtEmtServices/cbtPersonAccountInfoSaved\_SuccessMessage.asp