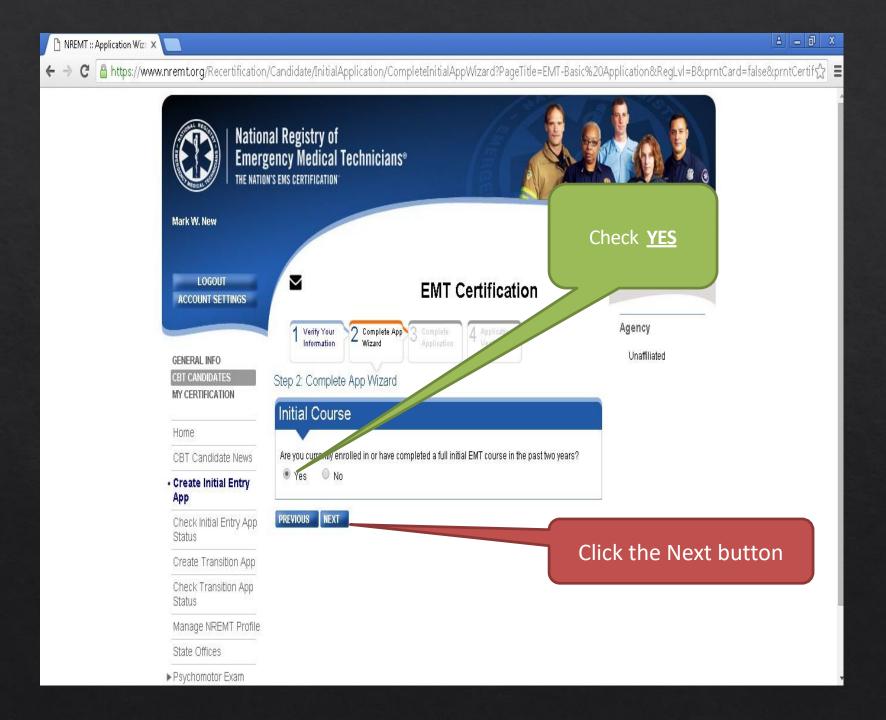

## Create New Entry App

- Click on <u>Create Initial Entry app</u>
- Complete each step
- Check the verification box
- Click next
- Repeat this for each Tab

https://www.nremt.org/nremt/CbtEmtServices/cbtPersonAccountInfoSaved\_SuccessMessage.asp