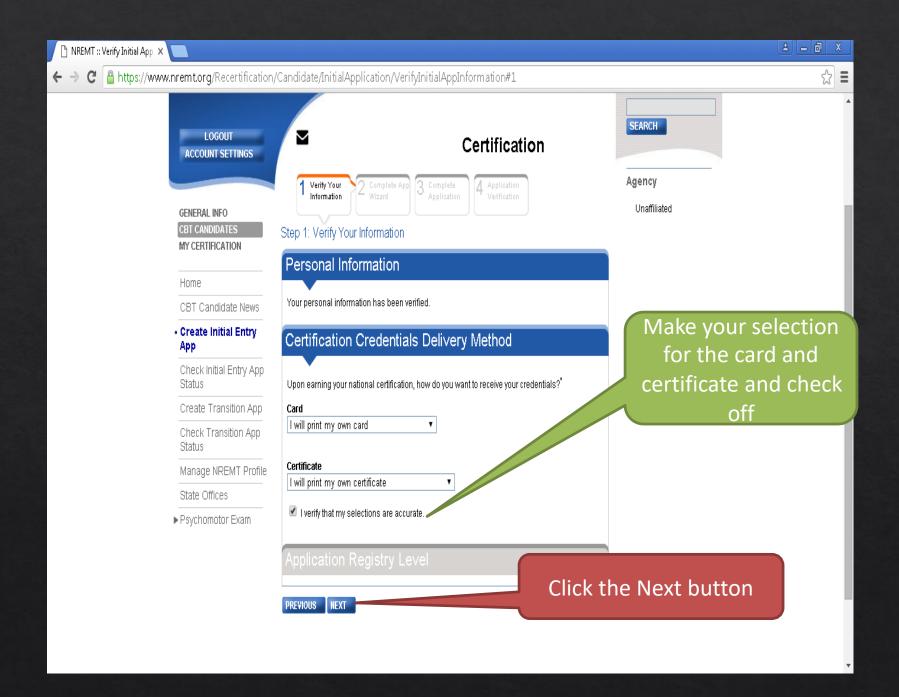

## Create New Entry App

- Click on <u>Create Initial Entry app</u>
- Complete each step
- Check the verification box
- Click next
- Repeat this for each Tab

https://www.nremt.org/nremt/CbtEmtServices/cbtPersonAccountInfoSaved\_SuccessMessage.asp