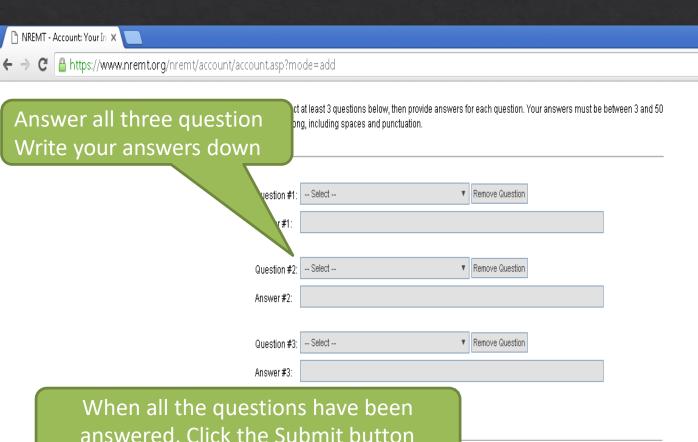

answered. Click the Submit button

I hereby attest that the above information is true and correct and understand that submission of fraudulent information is subject to disciplinary action.

Return to Top