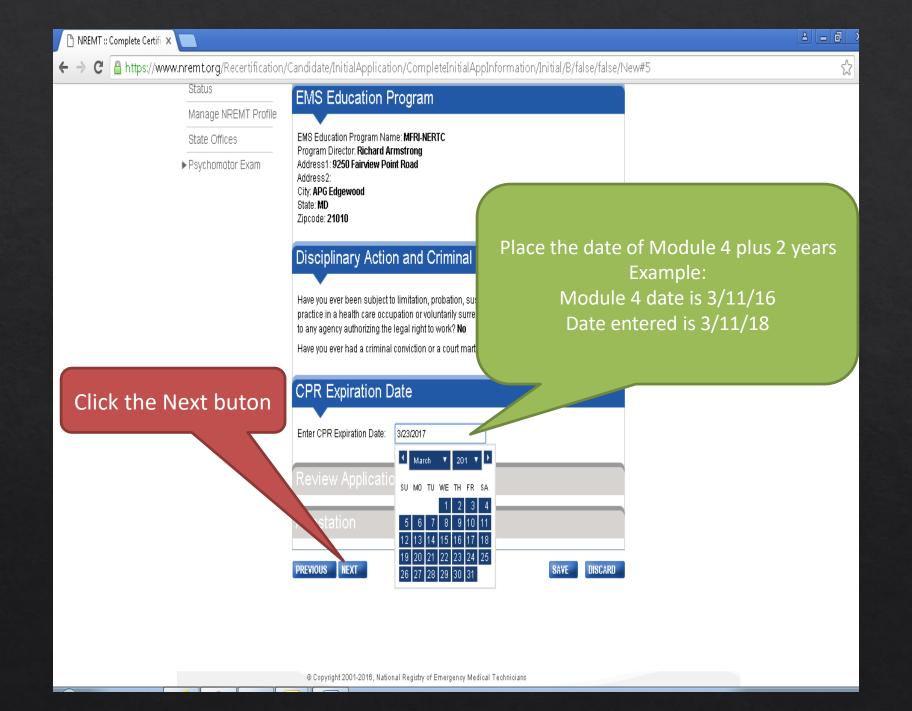

## Create New Entry App

- Click on <u>Create Initial Entry app</u>
- Complete each step
- Check the verification box
- Click next
- Repeat this for each Tab

https://www.nremt.org/nremt/CbtEmtServices/cbtPersonAccountInfoSaved\_SuccessMessage.asp