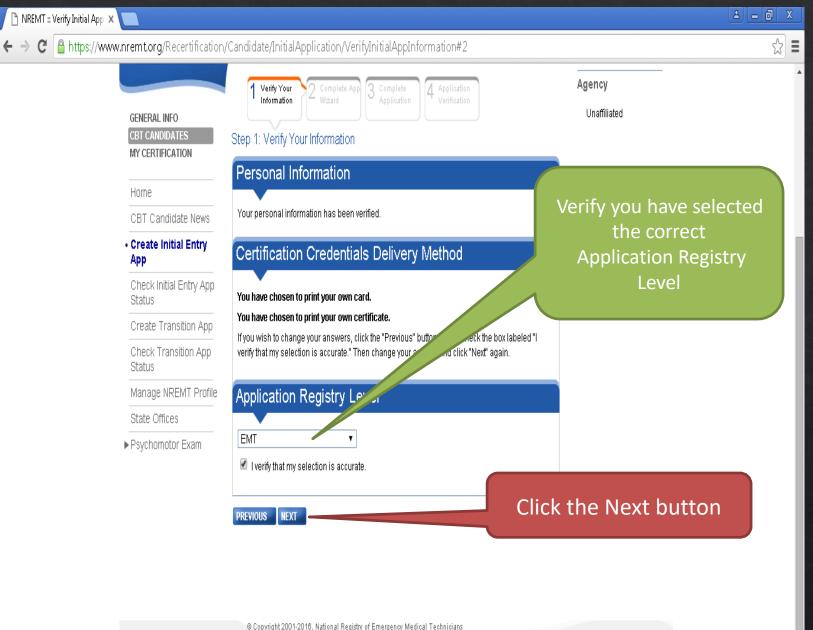

## Create New Entry App

- Click on <u>Create Initial Entry app</u>
- Complete each step
- Check the verification box
- Click next
- Repeat this for each Tab

https://www.nremt.org/nremt/CbtEmtServices/cbtPersonAccountInfoSaved\_SuccessMessage.asp