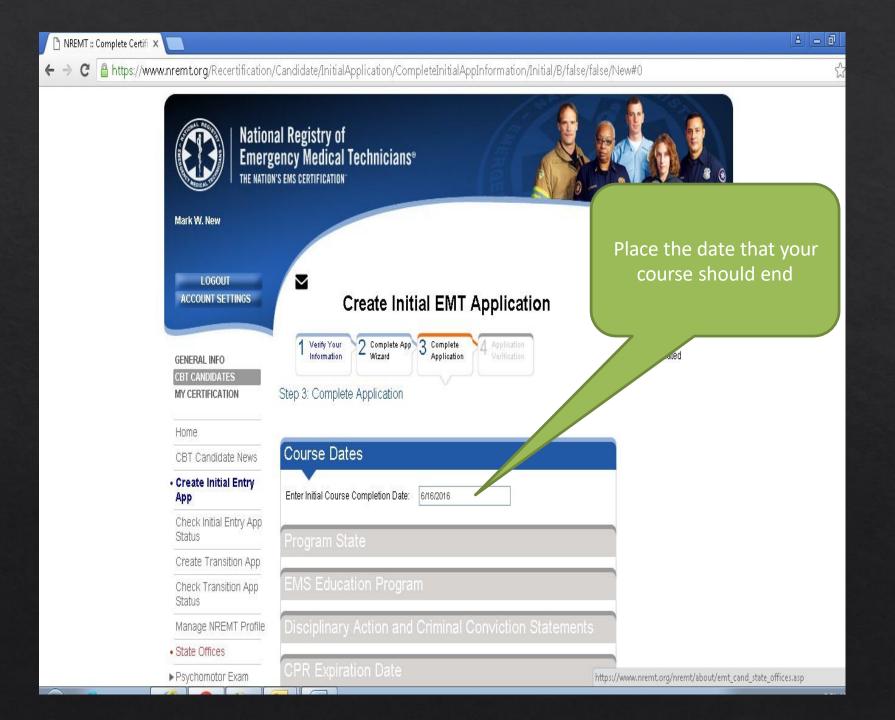

## Create New Entry App

- Click on <u>Create Initial Entry app</u>
- Complete each step
- Check the verification box
- Click next
- Repeat this for each Tab

https://www.nremt.org/nremt/CbtEmtServices/cbtPersonAccountInfoSaved\_SuccessMessage.asp